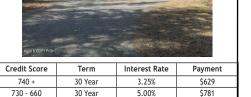

#### Home 20 Years Old

| Credit Score                 | Term    | Interest Rate | Payment |  |  |  |  |
|------------------------------|---------|---------------|---------|--|--|--|--|
| 740 +                        | 30 Year | 3.25%         | \$1,128 |  |  |  |  |
| 730 - 660                    | 30 Year | 5.00%         | \$1,390 |  |  |  |  |
| 4EO & lower does not qualify |         |               |         |  |  |  |  |